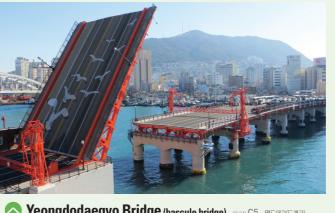

Oct. Busan Jagalchi Festival

Dec. Busan Christmas Tree Cultural Festival

Gukie Market

Bupyeong Kkangtong

Bupyeong-dong Pigs'feet Alley 부평동 족발골목

Night Market

✓ Yeongdodaegyo Bridge (bascule bridge) map C5 gsqu(stru) The lifting of Yeongdodaegyo Bridge containing the joys and sorrows of displaced persons was resumed 47 years after it was stopped in 1966. At present, Yeongdo Bridge is lifted once everyday.