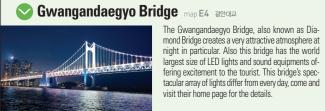

map E3 부산시립미술관

With its spectacular view of the Diamond Bridge, Gwangalli Beach provides the variety of street performances. It is especially popular with the city's younger generation, offering another excitement of fancy restaurants and liquor shops. Metro Line 2 Gwang-an Stn.(Exit 3,5) → 700m toward Gwangalli beach

🔾 219 Gwang-an haebyeon-ro Suyeoung-gu 📞 (051) 622-4251 🏻 🌐 gwangalli.suyeong.kr

esentation hours-Weekdays(Sun-The):From sunset to 12am., Weekends(Fri-Sat):From sunset to 2am. gwanganbridge.bisco.or.kr